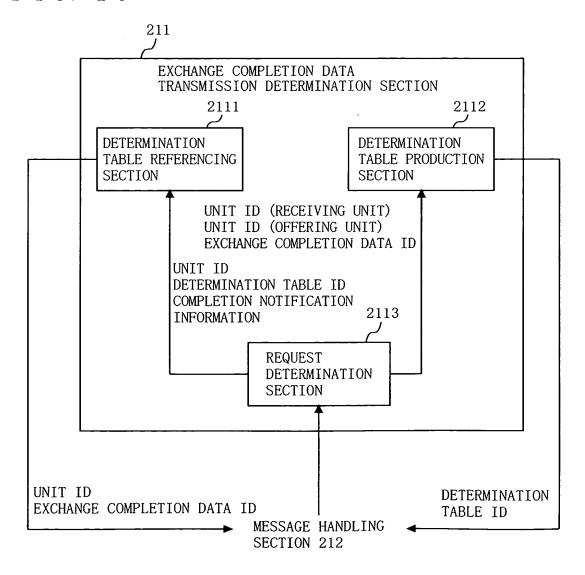

F I G. 2



F I G. 3

| DATA ID      | PUBLIC DATA ID        |      |
|--------------|-----------------------|------|
| DATA_ID-1111 | PUBLIC_DATA_ID-1111 ~ | D401 |
| DATA_ID-2222 | PUBLIC_DATA_ID-2222 - | D402 |
|              | • • •                 |      |

## F I G. 4



F I G. 5



F I G. 6



F I G. 7





6/27

F I G. 9



FIG. 10



FIG. 11



F I G. 12

| REGISTERING<br>UNIT ID | PUBLIC DATA ID        |       |
|------------------------|-----------------------|-------|
| CLIENT_ID-1111         | PUBLIC_DATA_ID-1111 ~ | D1201 |
| CLIENT_ID-2222         | PUBLIC_DATA_ID-2222 - | D1202 |
| •••                    | •••                   |       |

## F I G. 13



F I G. 14

•:



F I G. 15



FIG. 16



F I G. 17



F I G. 18



FIG. 19



FIG. 20



F I G. 21



FIG. 22



FIG. 23



FIG. 24



FIG. 25





F I G. 27



FIG. 28



FIG. 29

| LAST DATA<br>STORAGE<br>LOCATION        | ABC     | DEF     | CHI    |
|-----------------------------------------|---------|---------|--------|
| DATA LA RECEPTION ST RATE LC            | 216/216 | 250/250 | 72/130 |
| SUCCESS<br>PERCENTAGE                   | 100%    | 100%    |